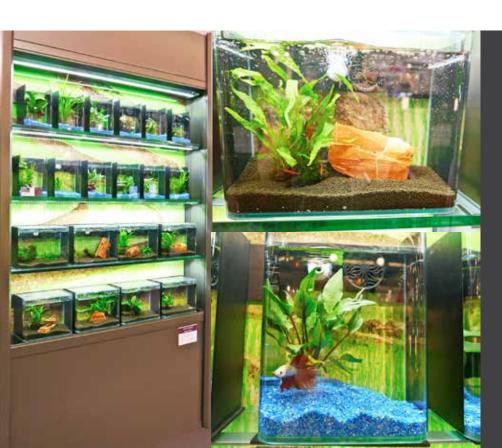

## Bettas & shrimps

As part of the entire set-up or as a separate unit, these units are specially designed to highlight your bettas & shrimps. The small tanks are removable and very low maintenance.

Moreover, their LED lighting has very low consumption.