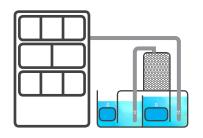

## Freshwater & seawater

We use our filtration systems in the HP AQUARIUMS set-ups of our own pet shops. This ensures our handson knowledge concerning maintenance problems of fresh- and seawater set-ups as well as plant containers.

We developed a unique system that reduces maintenance time of HP AQUARIUMS set-ups by 70% compared to standard set-ups, as shown by comparative studies. Set-up maintenance is essential but also very time consuming for sales persons, preventing them from tending to customers. At the same time, customers become more and more demanding when it comes to the set-up's aspect. HP AQUARIUMS set-ups mean reduced maintenance time and customer-dedicated staff!

Furthermore, we use low consumption pumps in our installations, our lightings work with electronic ballasts allowing substantial savings in terms of electricity consumption and lighting tubes.