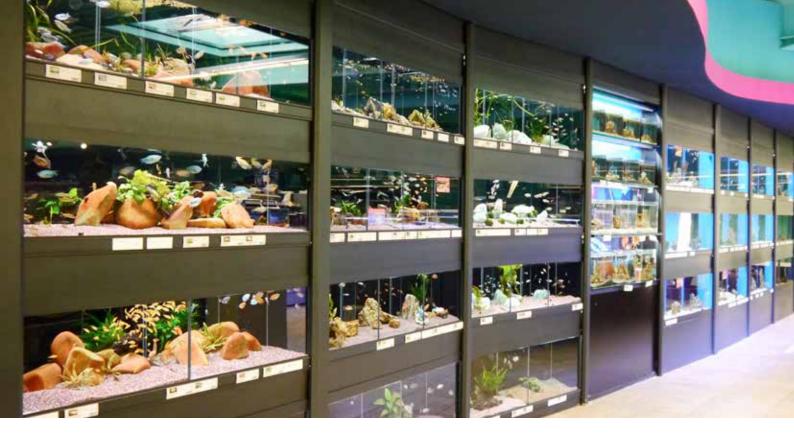

## Freshwater & seawater

We use our filtration systems in the HP AQUARIUMS set-ups of our own pet shops. This ensures our handson knowledge concerning maintenance problems of fresh- and seawater set-ups as well as plant containers.

We developed a unique system that reduces maintenance time of HP AQUARIUMS set-ups by 70% compared to standard set-ups, as shown by comparative studies. Set-up maintenance is essential but also very time consuming for sales persons, preventing them from tending to customers. At the same time, customers become more and more demanding when it comes to the set-up's aspect. HP AQUARIUMS set-ups mean reduced maintenance time and customer-dedicated staff!

Furthermore, we use low consumption pumps in our installations, our lightings work with electronic ballasts allowing substantial savings in terms of electricity consumption and lighting tubes.