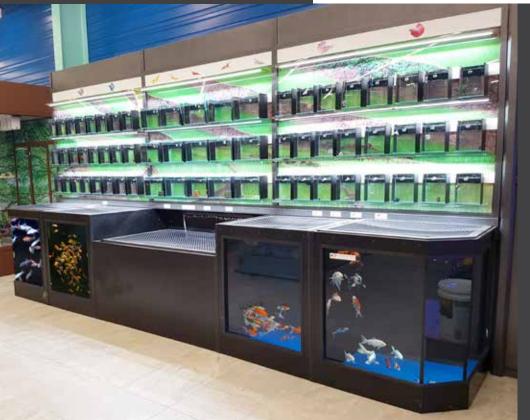

## Freshwater & seawater

We use our filtration systems in the HP AQUARIUMS set-ups of our own pet shops. This ensures our handson knowledge concerning maintenance problems of fresh- and seawater set-ups as well as plant containers.

We developed a unique system that reduces maintenance time of HP AQUARIUMS set-ups by 70% compared to standard set-ups, as shown by comparative studies. Set-up maintenance is essential but also very time consuming for sales persons, preventing them from tending to customers. At the same time, customers become more and more demanding when it comes to the set-up's aspect. HP AQUARIUMS set-ups mean reduced maintenance time and customer-dedicated staff!

Furthermore, we use low consumption pumps in our installations, our lightings work with electronic ballasts allowing substantial savings in terms of electricity consumption and lighting tubes.